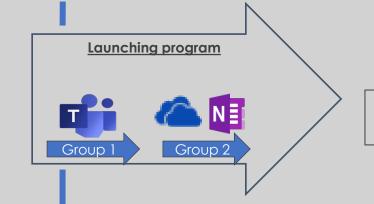

ft recommendation / aligning deadlines and contributors / Deploying Audit



Creating and engaging Ambassadors network



Training Ambassadors



Deploying Offer 2









Launch

Preparing campaign and comm media



Training newcomers

Comm support

# Project Plan – company 1

July 2019

S1 2020

S2 2020

Today

Salar Substitution Skype closure in July 2021

S1 2020

S2 2020

Training people on Teams working on Teams

Feams

S 10% still on Skype

# Project Plan – company 2

9 Month deployment

2 Months oct./nov. 2020

1 Month dec. - 2020

2 Months jan./feb. - 2021 4 Months mar./apr./may /jun. 2021

July 2021



- Preparing the draft recommendation
- Aligning deadlines and contributors
- Deploying Audit



Choosing Ambassadors



Training Ambassadors



Preparing campaign and comm media





3 4

Launch 9<sup>th</sup> March

## Key figures – company 1

closed case



#### Key Learnings – company 1

closed case







Q&A



## Open discussion



# Thank you!